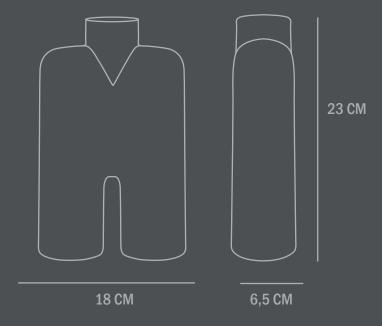

Type: Vase - Indoor

Colour: Coffee

**Material: Ceramic** 

**Care instructions:** 

Use a soft dry cloth to clean the product.

Do not use household cleaners.

Not waterproof

**Dimensions: L18 / W6,5 / H23 CM** 