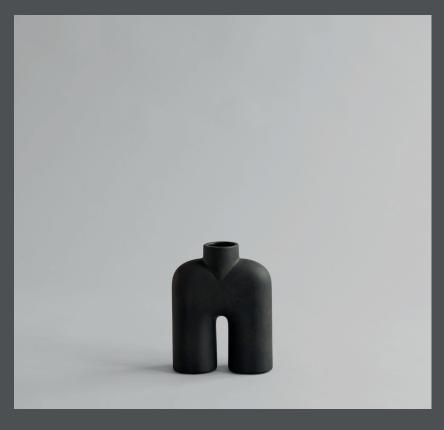

## **COBRA TALL MINI**

A tribute to the Cobra Arts Movement of the 1960s, the collection is the epitome of quirky vases that will add joy to any interior setting.

Think whimsical, soft and organic shapes unmistakably reminiscent of human silhouettes and curves. True to the Cobra artists way of working, the series takes its starting point in naive hand sketches leading to bodily silhouettes.

As it is a hand glazed natural product, the colours may vary slightly and while it is not 100% water-proof, a bag for fresh flowers is included.

Designed by Kristian Sofus Hansen & Tommy Hyldahl.

**Product no: 212003** 

Type: Vase - Indoor

Colour: Coffee

**Material: Ceramic** 

**Care instructions:** 

Use a soft dry cloth to clean the product.

Do not use household cleaners.

Not waterproof

**Dimensions: L18 / W6,5 / H23 CM** 